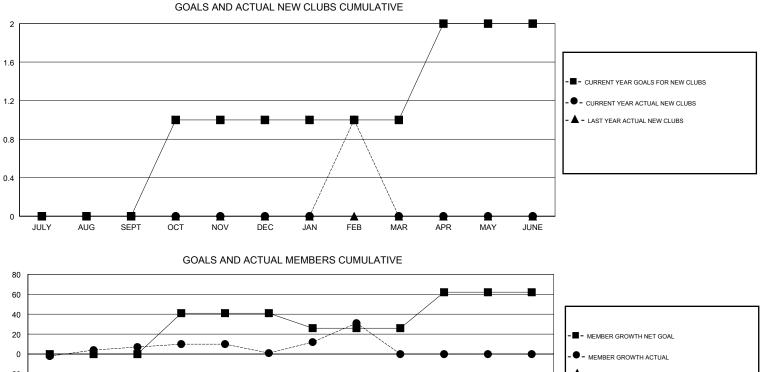

## LOCATION REP OF SOUTH AFRICA

GMT CA

| Clubs<br>RESULTS FOR 2018-2019 |   |   |   | Members<br>RESULTS FOR 2018-2019 |     |    |    |  |
|--------------------------------|---|---|---|----------------------------------|-----|----|----|--|
|                                |   |   |   |                                  |     |    |    |  |
| JULY/AUG/SEPT                  | 0 | 0 | 0 | JULY/AUG/SEPT                    | 0   | 19 | 11 |  |
| OCT/NOV/DEC                    | 1 | 0 | 0 | OCT/NOV/DEC                      | 41  | 20 | 24 |  |
| JAN/FEB/MAR                    | 0 | 1 | 0 | JAN/FEB/MAR                      | -15 | 38 | 7  |  |
| APR/MAY/JUNE                   | 1 | 0 | 0 | APR/MAY/JUNE                     | 36  | 0  | 0  |  |