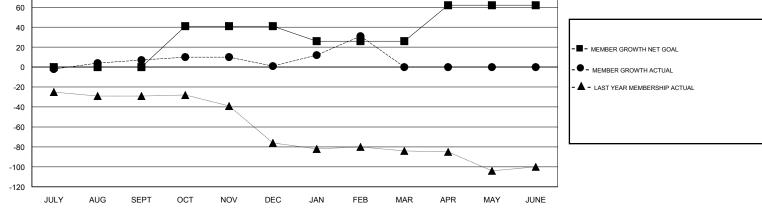

## LOCATION REP OF SOUTH AFRICA

GMT CA

| Clubs<br>RESULTS FOR 2018-2019 |   |   |   | Members<br>RESULTS FOR 2018-2019 |     |    |    |  |
|--------------------------------|---|---|---|----------------------------------|-----|----|----|--|
|                                |   |   |   |                                  |     |    |    |  |
| JULY/AUG/SEPT                  | 0 | 0 | 0 | JULY/AUG/SEPT                    | 0   | 19 | 11 |  |
| OCT/NOV/DEC                    | 1 | 0 | 0 | OCT/NOV/DEC                      | 41  | 20 | 24 |  |
| JAN/FEB/MAR                    | 0 | 1 | 0 | JAN/FEB/MAR                      | -15 | 38 | 7  |  |
| APR/MAY/JUNE                   | 1 | 0 | 0 | APR/MAY/JUNE                     | 36  | 0  | 0  |  |